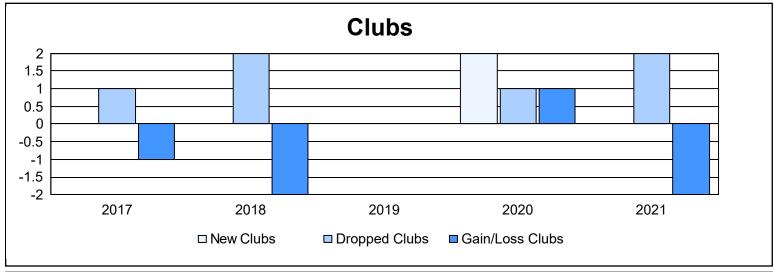

District 19 I As of June 2021 Cumulative

| Year      | New<br>Clubs | Dropped<br>Clubs | Gain/<br>Loss<br>Clubs | New<br>Members | Charter<br>Members | Reinstate<br>Members | Transfer<br>Members | Total<br>Member<br>Added | Total<br>Members<br>Dropped | Gain/<br>Loss<br>Members |
|-----------|--------------|------------------|------------------------|----------------|--------------------|----------------------|---------------------|--------------------------|-----------------------------|--------------------------|
| 2016-2017 | 0            | 1                | -1                     | 133            | 0                  | 5                    | 20                  | 158                      | 177                         | -19                      |
| 2017-2018 | 0            | 2                | -2                     | 160            | 0                  | 12                   | 12                  | 184                      | 147                         | 37                       |
| 2018-2019 | 0            | 0                | 0                      | 109            | 1                  | 4                    | 20                  | 134                      | 151                         | -17                      |
| 2019-2020 | 2            | 1                | 1                      | 83             | 44                 | 7                    | 7                   | 141                      | 137                         | 4                        |
| 2020-2021 | 0            | 2                | -2                     | 49             | 1                  | 2                    | 22                  | 74                       | 176                         | -102                     |
| Average   | 0            | 1                | -1                     | 107            | 9                  | 6                    | 16                  | 138                      | 158                         | -19                      |